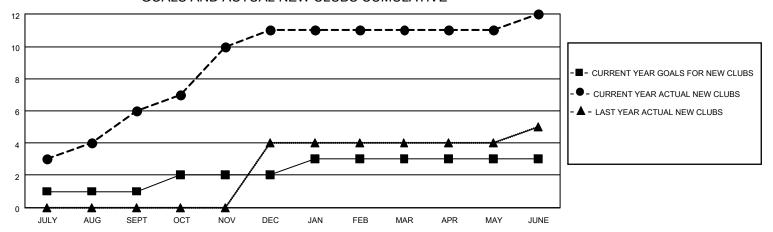

## District 306 C2

| Results as of: 6/30/2022 | 2 |
|--------------------------|---|
|                          |   |

| Clubs         |                       |           |               | Members       |                       |                         |                                                    |  |
|---------------|-----------------------|-----------|---------------|---------------|-----------------------|-------------------------|----------------------------------------------------|--|
|               | RESULTS FOR 2021-2022 |           |               |               | RESULTS F             | RESULTS FOR 2021-2022   |                                                    |  |
| QUARTER       | NEW CLUB GOAL         | NEW CLUBS | DROPPED CLUBS | QUARTER MEMB  | ER GROWTH NET<br>GOAL | MEMBER GROWTH<br>ACTUAL | DROPPED<br>MEMBERS ACTUAL<br>(including transfers) |  |
| JULY/AUG/SEPT | 1                     | 6         | 0             | JULY/AUG/SEPT | 60                    | 216                     | 43                                                 |  |
| OCT/NOV/DEC   | 1                     | 5         | 0             | OCT/NOV/DEC   | 60                    | 394                     | 42                                                 |  |
| JAN/FEB/MAR   | 1                     | 0         | 0             | JAN/FEB/MAR   | 60                    | 157                     | 27                                                 |  |
| APR/MAY/JUNE  | 0                     | 1         | 0             | APR/MAY/JUNE  | 60                    | 135                     | 385                                                |  |

### GOALS AND ACTUAL NEW CLUBS CUMULATIVE