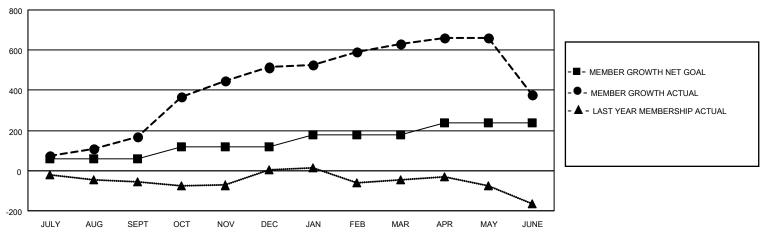

## District 306 C2

| Results as of: 6/30/2022 | 2 |
|--------------------------|---|
|                          |   |

| Clubs         |                       |           |               | Members       |                       |                         |                                                    |  |
|---------------|-----------------------|-----------|---------------|---------------|-----------------------|-------------------------|----------------------------------------------------|--|
|               | RESULTS FOR 2021-2022 |           |               |               | RESULTS F             | RESULTS FOR 2021-2022   |                                                    |  |
| QUARTER       | NEW CLUB GOAL         | NEW CLUBS | DROPPED CLUBS | QUARTER MEMB  | ER GROWTH NET<br>GOAL | MEMBER GROWTH<br>ACTUAL | DROPPED<br>MEMBERS ACTUAL<br>(including transfers) |  |
| JULY/AUG/SEPT | 1                     | 6         | 0             | JULY/AUG/SEPT | 60                    | 216                     | 43                                                 |  |
| OCT/NOV/DEC   | 1                     | 5         | 0             | OCT/NOV/DEC   | 60                    | 394                     | 42                                                 |  |
| JAN/FEB/MAR   | 1                     | 0         | 0             | JAN/FEB/MAR   | 60                    | 157                     | 27                                                 |  |
| APR/MAY/JUNE  | 0                     | 1         | 0             | APR/MAY/JUNE  | 60                    | 135                     | 385                                                |  |

### GOALS AND ACTUAL MEMBERS CUMULATIVE

| DROPPED CLUBS: 0 |     | 81 CLUBS OF 102 ADDED 1 OR<br>MORE NEW MEMBERS | GENDER DISTRIBUTION                |                                |  |
|------------------|-----|------------------------------------------------|------------------------------------|--------------------------------|--|
|                  |     | MORE NEW MILMBERS                              | MALE<br>FEMALE                     | 1,914 (75.71%)<br>613 (24.25%) |  |
| DROPPED MEMBERS  |     |                                                | NON BINARY<br>PREFER NOT TO ANSWER | 0 (0.00%)<br>1 (0.04%)         |  |
| DECEASED         | 16  |                                                | THE ENTITY TO ANOWER               | 1 (0.0470)                     |  |
| CLUB CANCELLED   | 0   | CLICK HERE FOR CUMULATIVE                      | TOTAL FAMILY UNIT MEMBERS          | 1,034                          |  |
| OTHER            | 481 | MEMBERSHIP DATA                                |                                    |                                |  |
| TOTAL            | 497 |                                                | FAMILY MEMBERS PAYING HAI          | LF DUES 597                    |  |
|                  |     |                                                |                                    |                                |  |